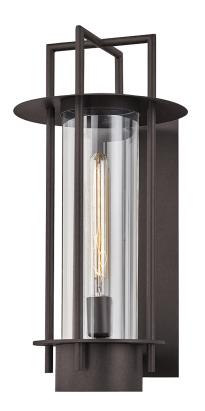

# **CARROLL PARK**

#### B6812-TBZ

## **TEXTURED BRONZE**

Coastal Suitable Finish (EPM): No

## **DIMENSIONS**

Height: 20.5"

Width/Diameter: 10.25"
Canopy/Backplate: 5"
Product Weight: 12.4lb
Extension: 11.5"
Top to Center: 11.5"

Canopy/Backplate Shape: Rectangular

Sloped Ceiling Compatible: No

Living Finish: No Uplight Only: Yes