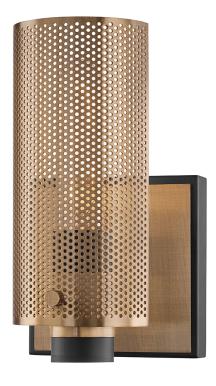

### MODERN BRONZE AND AGED BRASS

Coastal Suitable Finish (EPM): No

## DIMENSIONS

Height: 8.5" Width/Diameter: 5" Product Weight: 2.2lb Extension: 4.75" Top to Center: 6.25" Canopy/Backplate Shape: Square Sloped Ceiling Compatible: No Living Finish: No Uplight Only: Yes

#### Shade

Shade 1: Steel Shade 1 Finish: Plated Brass Shade 1 Top Width: 3.5" Shade 1 Bottom L/W: 0" / 3.5" Shade 1 Height: 7.5" Replacement Glass Item #(s): SHD-F6878