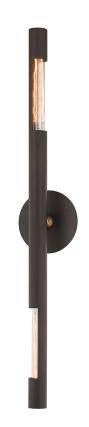

# **HENDRIX**

## B6881-BRZ/PBR

## **BRONZE w/ PATINA BRASS**

Coastal Suitable Finish (EPM): No

## **DIMENSIONS**

Height: 36.25" Width/Diameter: 6" Product Weight: 19.4lb Extension: 4.25" Top to Center: 18.25"

Sloped Ceiling Compatible: No

Living Finish: No Uplight Only: Yes