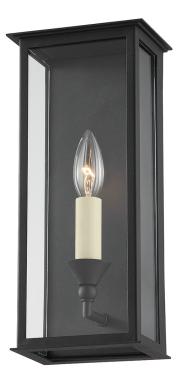

# CHAUNCEY

B6991-TBK

With classic candelabra bulbs, a clean-lined metal framework and clear glass panels, this recognizable lantern silhouette has a timeless elegance and a modern aesthetic. The Texture Black finish adds sophistication and contrasts beautifully with the white candlesticks.

### DIMENSIONS

Height: 13.25" Width/Diameter: 6" Product Weight: 3.74lb Extension: 4" Top to Center: 6.75" Canopy/Backplate Shape: Rectangle Sloped Ceiling Compatible: No Living Finish: No Uplight Only: No