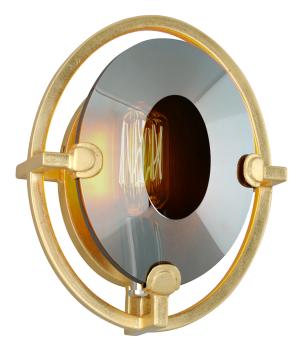

# PRISM

B7081-GL

Perpendicular edges and faces form a prism that directs LED illumination from its open face.

# DIMENSIONS

Height: 9" Width/Diameter: 7" Product Weight: 4lb Extension: 4" Top to Center: 4.5" Sloped Ceiling Compatible: No Living Finish: No Uplight Only: Yes