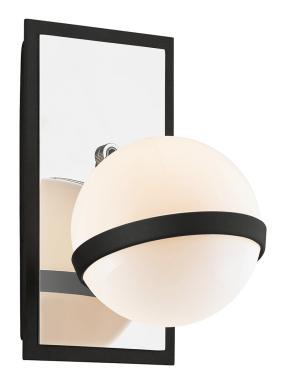

# ACE B7161

# **FINISHES**

# CARBIDE BLK WITH POLISHED NICKEL ACCENTS

Coastal Suitable Finish (EPM): No

#### **DIMENSIONS**

Height: 9"

Width/Diameter: 5.25" Product Weight: 8lb Extension: 6.25" Top to Center: 4.5"

Canopy/Backplate Shape: Rectangular

Sloped Ceiling Compatible: No

Living Finish: No Uplight Only: Yes

#### Shade

Shade 1: Glass Shade 1 Finish: Glossy Shade 1 Top Width: 5" Shade 1 Height: 5"