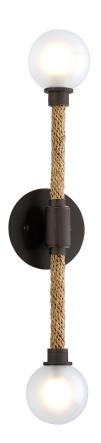

## B7252-BRZ

## **CLASSIC BRONZE**

Coastal Suitable Finish (EPM): No

# **DIMENSIONS**

Height: 23.75" Width/Diameter: 5" Canopy/Backplate: 5" Product Weight: 2.65lb

Extension: 4.5"

Top to Center: 11.75"

Canopy/Backplate Shape: Round Sloped Ceiling Compatible: No

Living Finish: No Uplight Only: No

## Shade

Shade 1: Glass

Shade 1 Top Width: 3.75"