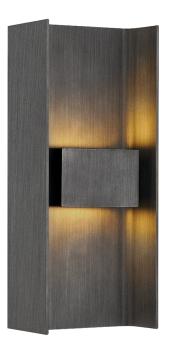

# **SCOTSMAN**

### B7291-GRA

## **FINISHES**

### GRAPHITE

Coastal Suitable Finish (EPM): No

# **DIMENSIONS**

Height: 13.5"

Width/Diameter: 5.75" Product Weight: 6.3493lb

Extension: 3.75"
Top to Center: 6.75"

Sloped Ceiling Compatible: No

Living Finish: No Uplight Only: Yes