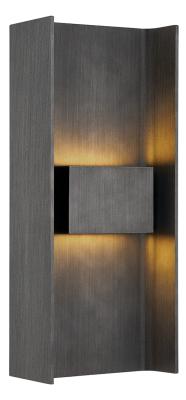

# SCOTSMAN

B7292-GRA

## FINISHES

GRAPHITE Coastal Suitable Finish (EPM): No

### DIMENSIONS

Height: 17.5" Width/Diameter: 7.5" Product Weight: 10.1lb Extension: 4.25" Top to Center: 8.75" Canopy/Backplate Shape: Rectangular Sloped Ceiling Compatible: No Living Finish: No Uplight Only: Yes