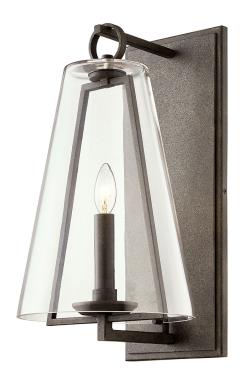

### B7402-FRN

### FRENCH IRON

Coastal Suitable Finish (EPM): No

## **DIMENSIONS**

Height: 19"

Width/Diameter: 10" Product Weight: 10.12lb

Extension: 11"
Top to Center: 10"

Canopy/Backplate Shape: Rectangular

Sloped Ceiling Compatible: No

Living Finish: No Uplight Only: Yes

## Shade

Shade 1: Glass

Shade 1 Top Width: 4.625" Shade 1 Bottom L/W: 0" / 10"

Shade 1 Height: 14"

## Bulb 1

Bulb Included: No

Socket: E12 Candelabra Base

Max Wattage: 60 Bulb Quantity: 1 Bulb Included: No

Gem Box Required (2"x3"): No

Dark Sky: No