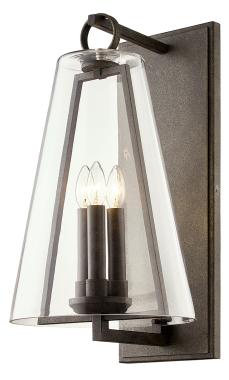

# ADAMSON B7403-FRN

## FINISHES

FRENCH IRON Coastal Suitable Finish (EPM): No

#### DIMENSIONS

Height: 23.25" Width/Diameter: 12" Canopy/Backplate: 8" Product Weight: 12.76lb Extension: 13.5" Top to Center: 12" Canopy/Backplate Shape: Rectangular Sloped Ceiling Compatible: No Living Finish: No Uplight Only: Yes

#### Shade

ELECTRICAL

#### Bulb 1

Bulb Included: No Socket: E12 Candelabra Base Max Wattage: 60 Bulb Quantity: 3 Bulb Included: No Gem Box Required (2"x3"): No Dark Sky: No