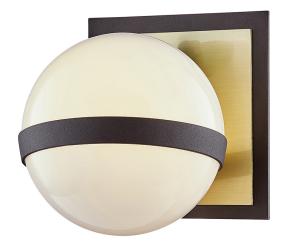

## **FINISHES**

#### **TEXTURED BRONZE BRUSHED BRASS**

Coastal Suitable Finish (EPM): No

# **DIMENSIONS**

Height: 5.5" Width/Diameter: 5.25" Extension: 6.25" Top to Center: 2.5"

Canopy/Backplate Shape: Square Sloped Ceiling Compatible: No

Living Finish: No Uplight Only: Yes

#### Shade

Shade 1: Glass

Shade 1 Finish: Opal Shiny Shade 1 Top Width: 5" Shade 1 Height: 5"