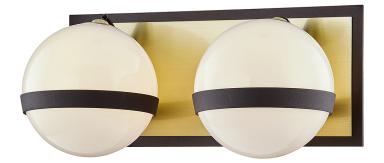

#### **TEXTURED BRONZE BRUSHED BRASS**

Coastal Suitable Finish (EPM): No

## **DIMENSIONS**

Height: 5.5"

Width/Diameter: 12.5" Product Weight: 5.06lb Extension: 6.25" Top to Center: 2.5"

Canopy/Backplate Shape: Rectangular

Sloped Ceiling Compatible: No

Living Finish: No Uplight Only: Yes

## Shade

Shade 1: Glass

Shade 1 Finish: Opal Shiny Shade 1 Top Width: 5" Shade 1 Height: 5"