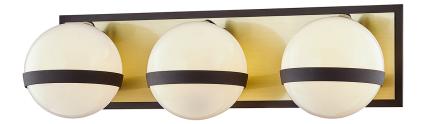

#### **TEXTURED BRONZE BRUSHED BRASS**

Coastal Suitable Finish (EPM): No

## **DIMENSIONS**

Height: 5.5"

Width/Diameter: 19.75" Product Weight: 5.94lb Extension: 6.25" Top to Center: 2.5"

Canopy/Backplate Shape: Rectangular

Sloped Ceiling Compatible: No

Living Finish: No Uplight Only: Yes

## Shade

Shade 1: Glass

Shade 1 Finish: Opal Shiny Shade 1 Top Width: 5" Shade 1 Height: 5"