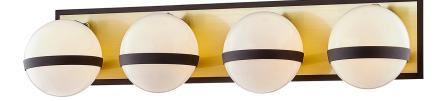

# FINISHES

#### TEXTURED BRONZE BRUSHED BRASS

Coastal Suitable Finish (EPM): No

## DIMENSIONS

Height: 5.5" Width/Diameter: 27" Product Weight: 7.9lb Extension: 6.25" Top to Center: 2.5" Canopy/Backplate Shape: Rectangular Sloped Ceiling Compatible: No Living Finish: No Uplight Only: Yes

## Shade

Shade 1: Glass Shade 1 Finish: Opal Shiny Shade 1 Top Width: 5" Shade 1 Height: 5"