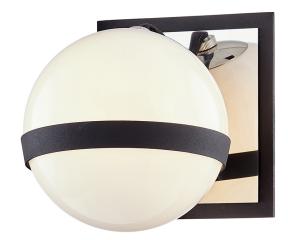

# CARBIDE BLK WITH POLISHED NICKEL ACCENTS

Coastal Suitable Finish (EPM): No

#### **DIMENSIONS**

Height: 5.5" Width/Diameter: 5.25" Extension: 6.25" Top to Center: 2.5"

Canopy/Backplate Shape: Square Sloped Ceiling Compatible: No

Living Finish: No Uplight Only: Yes

#### Shade

Shade 1: Glass

Shade 1 Finish: Opal Shiny Shade 1 Top Width: 5" Shade 1 Height: 5"