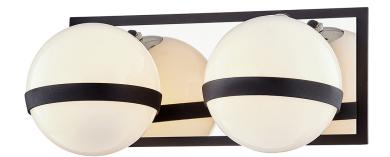

# **ACE**

# CARBIDE BLK WITH POLISHED NICKEL ACCENTS

Coastal Suitable Finish (EPM): No

#### **DIMENSIONS**

Height: 5.5"

Width/Diameter: 12.5" Product Weight: 5.06lb Extension: 6.25" Top to Center: 2.5"

Canopy/Backplate Shape: Rectangular

Sloped Ceiling Compatible: No

Living Finish: No Uplight Only: Yes

#### Shade

Shade 1: Glass

Shade 1 Finish: Opal Shiny Shade 1 Top Width: 5" Shade 1 Height: 5"