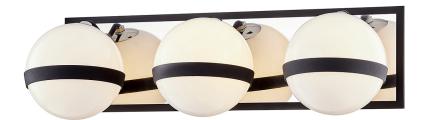

## **DIMENSIONS**

Height: 5.5"

Width/Diameter: 19.75" Extension: 6.25" Top to Center: 2.5"

Sloped Ceiling Compatible: No

Living Finish: No Uplight Only: Yes

#### Shade

## Bulb 1

Bulb Included: No Socket: G9 Max Wattage: 40 Bulb Quantity: 3 Bulb Included: No

Gem Box Required (2"x3"): No

Dark Sky: No