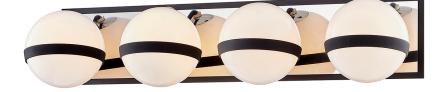

# CARBIDE BLK WITH POLISHED NICKEL

Coastal Suitable Finish (EPM): No

#### DIMENSIONS

Height: 5.5" Width/Diameter: 27" Product Weight: 11.11lb Extension: 6.25" Top to Center: 2.5" Canopy/Backplate Shape: Rectangular Sloped Ceiling Compatible: No Living Finish: No Uplight Only: Yes

#### Shade

Shade 1: Glass Shade 1 Finish: Opal Shiny Shade 1 Top Width: 5" Shade 1 Height: 5"