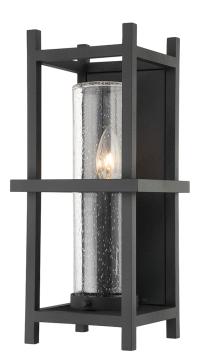

#### B7501-TBK

Inspired by prairie and craftsman homes, Carlo adds a timeless elegance to any style home. Classic candelabra bulbs are on display inside a clear seeded glass tube then encased within a textured black metal frame. Sconce and post fixture are for indoor and outdoor use.

## **DIMENSIONS**

Height: 14.75" Width/Diameter: 6.75" Product Weight: 8lb Extension: 6.5" Top to Center: 7.5"

Sloped Ceiling Compatible: No

Living Finish: No Uplight Only: No

## Shade

Shade 1: Glass Shade 1 Top Width: 3" Shade 1 Height: 10"