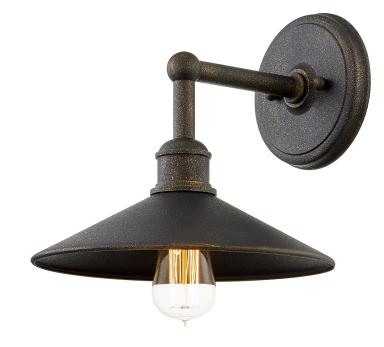

# SHELTON B7591-VBZ

## FINISHES

VINTAGE BRONZE Coastal Suitable Finish (EPM): No

## DIMENSIONS

Height: 10.25" Width/Diameter: 11" Canopy/Backplate: 6" Product Weight: 1.89lb Extension: 12" Top to Center: 3" Canopy/Backplate Shape: Round Sloped Ceiling Compatible: No Living Finish: No Uplight Only: Yes

### Shade

Shade 1: Aluminum Shade 1 Finish: Vintage Bronze