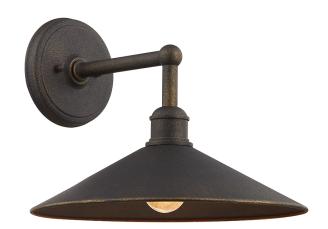

# **SHELTON**

### B7592-VBZ

## VINTAGE BRONZE

Coastal Suitable Finish (EPM): No

# **DIMENSIONS**

Height: 11"

Width/Diameter: 14" Canopy/Backplate: 6" Product Weight: 2.18lb Extension: 15"

Top to Center: 3" Canopy/Backplate Shape: Rectangle

Sloped Ceiling Compatible: No Living Finish: No

## Shade

Shade 1: Aluminum

Shade 1 Finish: Vintage Bronze