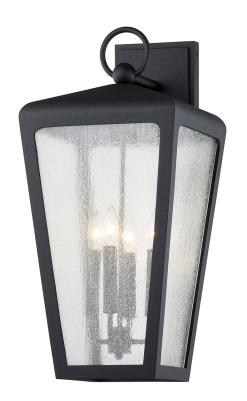

# **MARIDEN**

## B7603-TRN

## **TEXTURED IRON**

Coastal Suitable Finish (EPM): No

# **DIMENSIONS**

Height: 25.5"

Width/Diameter: 11.5" Canopy/Backplate: 6" Extension: 13.25" Top to Center: 3.25"

Canopy/Backplate Shape: Rectangle Sloped Ceiling Compatible: No

Living Finish: No Uplight Only: Yes