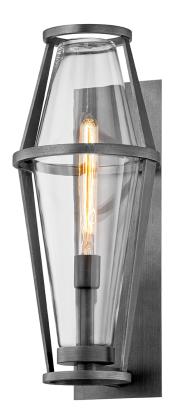

# **PROSPECT**

### B7613-GRA

#### **GRAPHITE**

Coastal Suitable Finish (EPM): No

## **DIMENSIONS**

Height: 22.5" Width/Diameter: 9" Product Weight: 9.06lb

Extension: 10"
Top to Center: 12.5"

Canopy/Backplate Shape: Rectangular

Sloped Ceiling Compatible: No

Living Finish: No Uplight Only: Yes