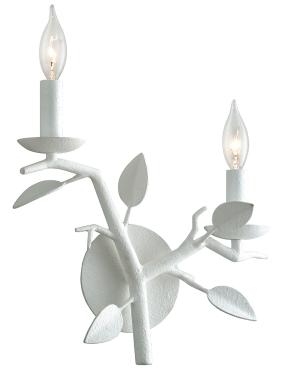

# AUBREY

B7622-GSW

Botanically inspired, Aubrey brings the outdoors in through its textured Gesso White branches. Create an ambiance of rustic sophisticatio with the 6 or 8-light chandelier, or add a subtle touch of bucolic charm with the wall sconce.

# DIMENSIONS

Height: 13" Width/Diameter: 12.75" Canopy/Backplate: 5" Product Weight: 2.21lb Extension: 5.25" Top to Center: 11.75" Canopy/Backplate Shape: Round Sloped Ceiling Compatible: No Living Finish: No Uplight Only: Yes