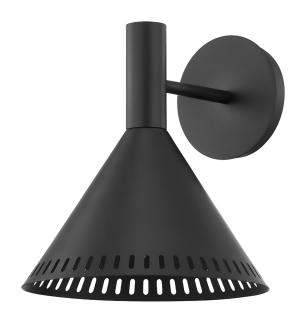

#### B7661-SBK

With a shape reminiscent of a vintage beaker, Atticus celebrates the industrial age of science, while giving a nod to mid-century modern design. Light shines both beneath the metal shade and through the perforations around it creating a soft, unexpected glow.

#### SOFT BLACK

Coastal Suitable Finish (EPM): No

#### Shade

Shade 1: Metal