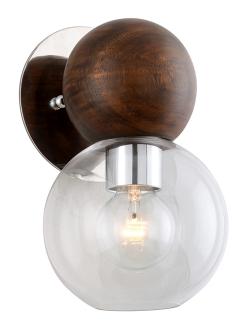

B7671-SS

\*Due to the one-of-a-kind nature of the medium, exact colors and patterns may vary slightly from the image shown.

# **DIMENSIONS**

Height: 11.25"
Width/Diameter: 7"
Canopy/Backplate: 6"
Product Weight: 3.74lb
Extension: 7.5"
Top to Center: 3"

Canopy/Backplate Shape: Round Sloped Ceiling Compatible: No

Living Finish: No Uplight Only: No

### Shade

Shade 1: Glass Shade 1 Finish: Clear Shade 1 Top Width: 7" Shade 1 Height: 6.5"

Replacement Glass Item #(s): GLS-B7671