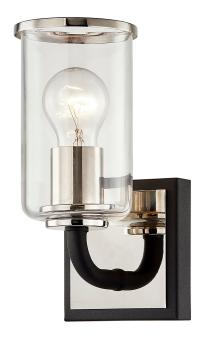

## **DIMENSIONS**

Height: 9"

Width/Diameter: 4.5" Product Weight: 1.76lb

Extension: 5"
Top to Center: 7"

Canopy/Backplate Shape: Square Sloped Ceiling Compatible: No

Living Finish: No Uplight Only: Yes

## Shade

Shade 1: Glass

Shade 1 Top Width: 3.75" Shade 1 Height: 6.375"