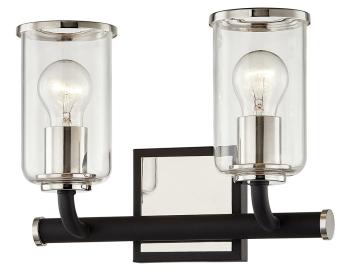

## DIMENSIONS

Height: 9" Width/Diameter: 12" Extension: 5" Top to Center: 7" Sloped Ceiling Compatible: No Living Finish: No Uplight Only: Yes

### Shade

Bulb 1

ELECTRICAL

Bulb Included: No Socket: E26 Medium Base Max Wattage: 60 Bulb Quantity: 2 Bulb Included: No Gem Box Required (2"x3"): No Dark Sky: No