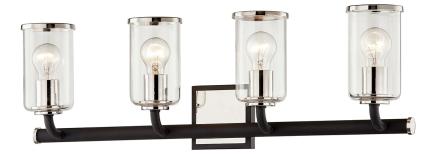

## DIMENSIONS

Height: 9" Width/Diameter: 28" Product Weight: 5.28lb Extension: 5" Top to Center: 7" Sloped Ceiling Compatible: No Living Finish: No Uplight Only: Yes

### Shade

ELECTRICAL

# Bulb 1

Bulb Included: No Socket: E26 Medium Base Bulb Type: A19 Max Wattage: 60 Bulb Quantity: 4 Bulb Included: No Gem Box Required (2"x3"): No Dark Sky: No