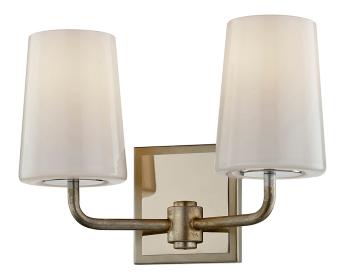

# SIMONE B7692

## FINISHES

SILVER LEAF POLISHED NICKEL Coastal Suitable Finish (EPM): No

## DIMENSIONS

Height: 9.5" Width/Diameter: 12.5" Product Weight: 3.96lb Extension: 5.75" Top to Center: 7" Canopy/Backplate Shape: Rectangular Sloped Ceiling Compatible: No Living Finish: No Uplight Only: No

## Shade

Shade 1: Glass Shade 1 Top Width: 3.5" Shade 1 Bottom L/W: 0" / 4.5" Shade 1 Height: 6" Replacement Glass Item #(s): GLS-0B7691