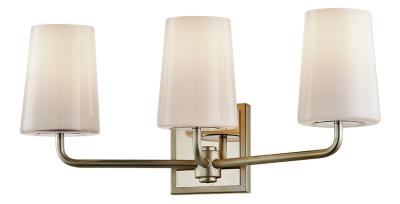

# FINISHES

WARM SILVER LEAF Coastal Suitable Finish (EPM): No

## DIMENSIONS

Height: 9.5" Width/Diameter: 20.5" Product Weight: 5.72lb Extension: 5.75" Top to Center: 7" Canopy/Backplate Shape: Rectangular Sloped Ceiling Compatible: No Living Finish: No Uplight Only: No

## Shade

Shade 1: Glass Shade 1 Top Width: 3.5" Shade 1 Bottom L/W: 0" / 4.5" Shade 1 Height: 6" Replacement Glass Item #(s): GLS-0B7691

### ELECTRICAL

Bulb 1

Bulb Included: No Socket: E26 Medium Base Bulb Type: A19 Max Wattage: 60 Bulb Quantity: 3 Bulb Included: No Gem Box Required (2"x3"): No Dark Sky: No