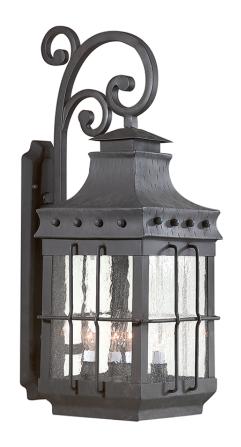

# **DOVER**

#### B8974-TBK

## **TEXTURE BLACK**

Coastal Suitable Finish (EPM): No

# **DIMENSIONS**

Height: 30.25"
Width/Diameter: 11.5"
Product Weight: 18lb
Extension: 15.25"
Top to Center: 19"

Canopy/Backplate Shape: Round Sloped Ceiling Compatible: No

Living Finish: No Uplight Only: Yes