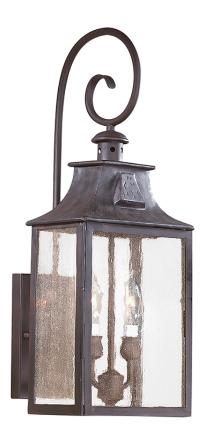

# **NEWTON**

B9002-SFB

#### SOFT OFF BLACK

Coastal Suitable Finish (EPM): No

## **DIMENSIONS**

Height: 23"

Width/Diameter: 8.75" Product Weight: 9.9lb Extension: 8.5" Top to Center: 18"

Canopy/Backplate Shape: Rectangular

Sloped Ceiling Compatible: No

Living Finish: No Uplight Only: Yes