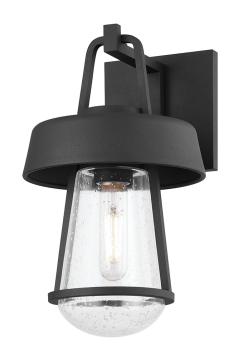

#### B9113-TBK

A clear glass shade rests within a Texture Black metal framework. The clean lines and smooth silhouette make a modern statement. Available as a one- or two-light option, Brady is a stylish way to add a warm glow to a variety of outdoor spaces.

#### TEXTURE BLACK

Coastal Suitable Finish (EPM): No

## **DIMENSIONS**

Height: 12.75" Width/Diameter: 7.5" Canopy/Backplate: 5.25" Product Weight: 2.66lb

Extension: 9"

Top to Center: 2.75"

Canopy/Backplate Shape: Rectangle Sloped Ceiling Compatible: No

Living Finish: No Uplight Only: No

## Shade

Shade 1: Glass Shade 1 Finish: Clear Shade 1 Top Width: 2.5" Shade 1 Bottom L/W: 0" / 4.25"

Shade 1 Height: 7.5"