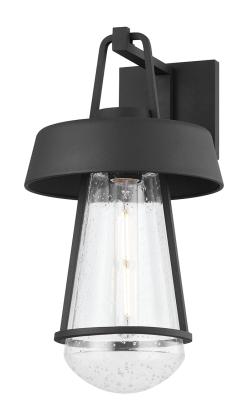

#### B9118-TBK

A clear glass shade rests within a Texture Black metal framework. The clean lines and smooth silhouette make a modern statement. Available as a one- or two-light option, Brady is a stylish way to add a warm glow to a variety of outdoor spaces.

## Shade

Shade 1: Glass
Shade 1 Finish: Clear
Shade 1 Top Width: 3"
Shade 1 Bottom L/W: 0" / 5.75"

Chada 1 Haishi 11 25"

Shade 1 Height: 11.25"