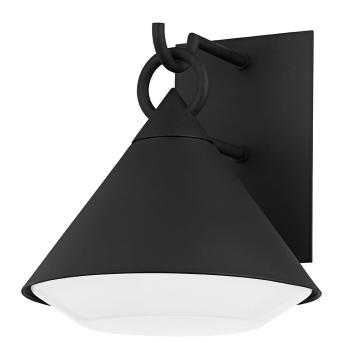

# **CATALINA**

#### B9212-TBK

Scandinavian in style and built to last, Catalina brings high design to the outdoors. The textured black backplate and shade is dark and moody, contrasted beautifully by the opal glossy diffuser. Available in two sizes.

#### TEXTURE BLACK

Coastal Suitable Finish (EPM): No