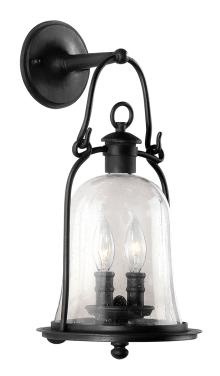

# **OWINGS MILL**

### B9462-TBK

## TEXTURE BLACK

Coastal Suitable Finish (EPM): No

# **DIMENSIONS**

Height: 18.5" Width/Diameter: 8.75" Canopy/Backplate: 4.75" Product Weight: 7.04lb Extension: 9"

Top to Center: 2.5"

Canopy/Backplate Shape: Round Sloped Ceiling Compatible: No

Living Finish: No Uplight Only: Yes