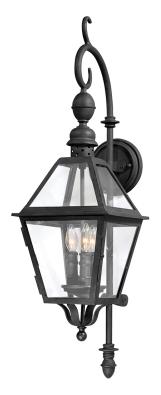

# TOWNSEND

B9621-TBK

## DIMENSIONS

Height: 33" Width/Diameter: 9.25" Canopy/Backplate: 5.5" Product Weight: 13.2lb Extension: 12" Top to Center: 13" Canopy/Backplate Shape: Round Sloped Ceiling Compatible: No Living Finish: No Uplight Only: Yes

#### Bulb 1

Bulb Included: No Socket: E12 Candelabra Base Max Wattage: 60 Bulb Quantity: 3 Bulb Included: No Dimmer Type: Incandescent Gem Box Required (2"x3"): No Dark Sky: No