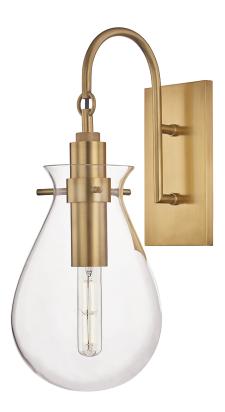

# FINISHES

AGED BRASS Coastal Suitable Finish (EPM): No

# DIMENSIONS

Height: 18" Width/Diameter: 7.5" Product Weight: 6.42lb Extension: 10" Top to Center: 6.75" Canopy/Backplate Shape: Rectangle Sloped Ceiling Compatible: No Living Finish: No Uplight Only: Yes

# Shade

Shade 1: Glass Shade 1 Bottom L/W: 0" / 7.375" Shade 1 Height: 10.625" Replacement Glass Item #(s): GLS-BKO101

#### Bulb 1

Bulb Included: No Socket: E26 Medium Base Bulb Type: T10-5.5 Max Wattage: 4 Bulb Quantity: 1 Bulb Included: No Gem Box Required (2"x3"): No Dark Sky: No