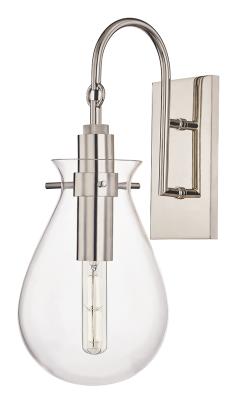

## **FINISHES**

#### POLISHED NICKEL

Coastal Suitable Finish (EPM): No

# **DIMENSIONS**

Height: 18"

Width/Diameter: 7.5" Product Weight: 6.42lb

Extension: 10"
Top to Center: 6.75"

Canopy/Backplate Shape: Rectangle Sloped Ceiling Compatible: No

Living Finish: No Uplight Only: Yes

## Shade

Shade 1: Glass

Shade 1 Bottom L/W: 0" / 7.375"

Shade 1 Height: 10.625"

Replacement Glass Item #(s): GLS-BKO101