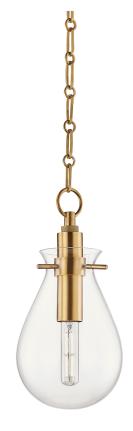

# FINISHES

AGED BRASS Coastal Suitable Finish (EPM): No

## DIMENSIONS

Height: 14.75" Width/Diameter: 7.5" Minimum Height: 17.75" Maximum Height: 68.75" Canopy/Backplate: 5.5" Hanging Type: 54" Chain Product Weight: 6lb Canopy/Backplate Shape: Round Sloped Ceiling Compatible: No Living Finish: No Uplight Only: No

### Shade

Shade 1: Glass Shade 1 Bottom L/W: 0" / 7.375" Shade 1 Height: 10.625" Replacement Glass Item #(s): GLS-BKO101

## Bulb 1

Bulb Included: No Socket: E26 Medium Base Bulb Type: T10-5.5 Max Wattage: 4 Bulb Quantity: 1 Bulb Included: No Gem Box Required (2"x3"): No Dark Sky: No