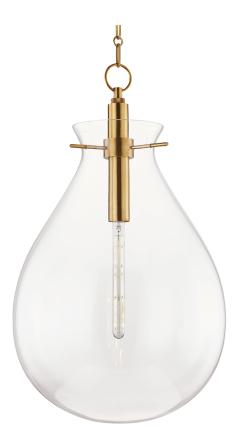

# **DIMENSIONS**

Height: 30.5"
Width/Diameter: 18"
Minimum Height: 33.5"
Maximum Height: 86"
Canopy/Backplate: 5.5"
Hanging Type: 54" Chain
Product Weight: 16.92lb
Canopy/Backplate Shape: Round

Canopy/Backplate Shape: Round Sloped Ceiling Compatible: No

### Shade

Shade 1: Glass

Shade 1 Bottom L/W: 0" / 17.875"

Shade 1 Height: 24.875"

Replacement Glass Item #(s): GLS-BKO103