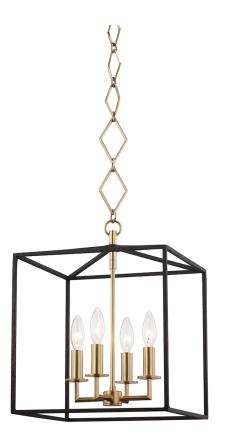

# **RICHIE**

## BKO150-AGB/BK

## **FINISHES**

AGED BRASS w/ Dusk Black

Coastal Suitable Finish (EPM): No

## **DIMENSIONS**

Height: 24.5"
Width/Diameter: 13"
Minimum Height: 27.5"
Maximum Height: 78.5"
Canopy/Backplate: 6"
Product Weight: 13.8lb

Canopy/Backplate Shape: Round Sloped Ceiling Compatible: No

Living Finish: No Uplight Only: No