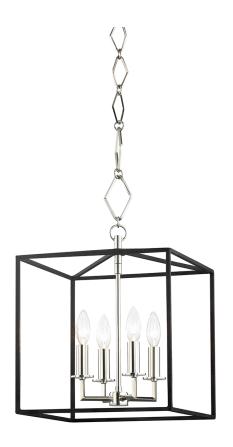

# **RICHIE**

#### BKO150-PN/BK

## **FINISHES**

POLISHED NICKEL w/ Dusk Black Coastal Suitable Finish (EPM): No

## **DIMENSIONS**

Height: 24.5"
Width/Diameter: 13"
Minimum Height: 27.5"
Maximum Height: 78.5"
Canopy/Backplate: 6"
Hanging Type: 54" Chain
Product Weight: 13.8lb
Canopy/Backplate Shape: Round

Sloped Ceiling Compatible: No