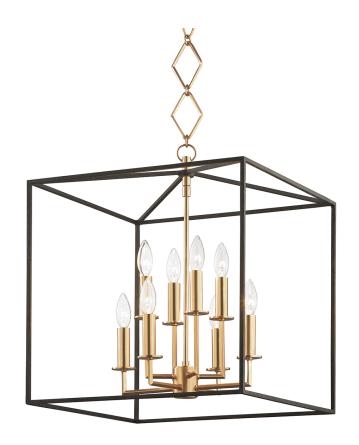

# **RICHIE**

## BKO151-AGB/BK

# **FINISHES**

AGED BRASS w/ Dusk Black

Coastal Suitable Finish (EPM): No

# **DIMENSIONS**

Height: 32.5"
Width/Diameter: 18"
Minimum Height: 35.5"
Maximum Height: 86.5"
Canopy/Backplate: 6"
Product Weight: 16.5lb

Canopy/Backplate Shape: Round Sloped Ceiling Compatible: No

Living Finish: No Uplight Only: No

## **ELECTRICAL**

Bulb 1

Bulb Included: No

Socket: E12 Candelabra Base

Bulb Type: B11 Max Wattage: 40 Bulb Quantity: 8 Bulb Included: No

Gem Box Required (2"x3"): No

Dark Sky: No