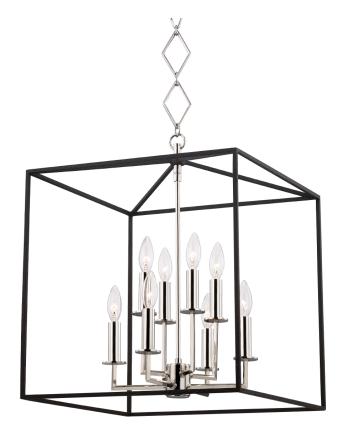

# FINISHES

POLISHED NICKEL w/ Dusk Black Coastal Suitable Finish (EPM): No

### DIMENSIONS

Height: 32.5" Width/Diameter: 18" Minimum Height: 35.5" Maximum Height: 86.5" Canopy/Backplate: 6" Hanging Type: 54" Chain Product Weight: 16.5lb Canopy/Backplate Shape: Round Sloped Ceiling Compatible: No Living Finish: No Uplight Only: No

## ELECTRICAL

Bulb 1 Bulb Included: No Socket: E12 Candelabra Base Max Wattage: 40 Bulb Quantity: 8 Bulb Included: No Gem Box Required (2"x3"): No Dark Sky: No