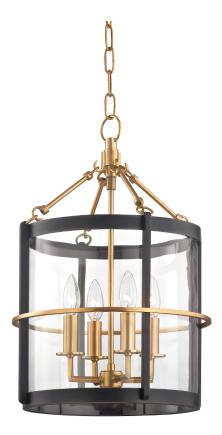

# FINISHES

AGED BRASS/OLD BRONZE Coastal Suitable Finish (EPM): No

## DIMENSIONS

Height: 20" Width/Diameter: 13.75" Minimum Height: 24" Maximum Height: 76" Canopy/Backplate: 5" Hanging Type: 54" Chain Product Weight: 17.38lb Canopy/Backplate Shape: Round Sloped Ceiling Compatible: No Living Finish: No Uplight Only: No

### Shade

Shade 1: Glass Shade 1 Top Width: 11.75" Shade 1 Bottom L/W: 0" / 11.75" Shade 1 Height: 12" Replacement Glass Item #(s): GLS-BKO200

### ELECTRICAL

Bulb 1

Bulb Included: No Socket: E12 Candelabra Base Bulb Type: B11 Max Wattage: 40 Bulb Quantity: 4 Bulb Included: No Gem Box Required (2"x3"): No Dark Sky: No