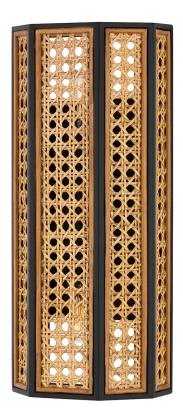

## **FINISHES**

#### **OLD BRONZE**

Coastal Suitable Finish (EPM): No

## Shade