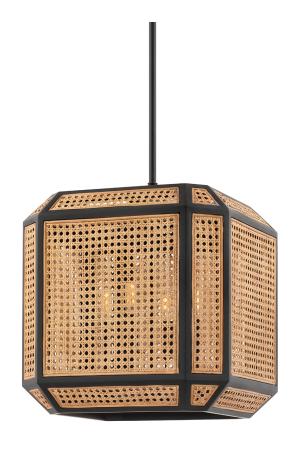

# **GEORGIA**

### BKO401-OB

## **FINISHES**

### **OLD BRONZE**

Coastal Suitable Finish (EPM): No

# **DIMENSIONS**

Height: 20" Width/Diameter: 18" Minimum Height: 23" Maximum Height: 77"

Hanging Type: 1-3" / 1-6" / 1-12" / 2-18" Stems

Product Weight: 8lb

Canopy/Backplate Shape: Square Sloped Ceiling Compatible: No

# Shade